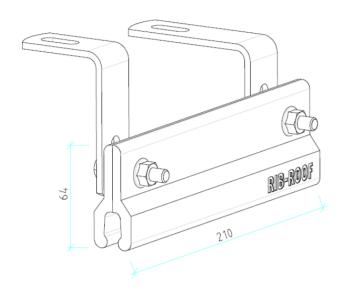

#### PRODUCT ILLUSTRATION:

## TECHNICAL DETAILS:

|               | Height h<br>(mm) | Length<br>(mm) | Material<br>thickness (mm) | Weight<br>(kg/unit) | Packaging unit<br>(units) | Material<br>Aluminium,<br>Alloy |
|---------------|------------------|----------------|----------------------------|---------------------|---------------------------|---------------------------------|
| Tread support | 64               | 210            | 6.00                       | 0.559               | 1                         | 6063 T66, AlMgSi<br>0.5 F25     |