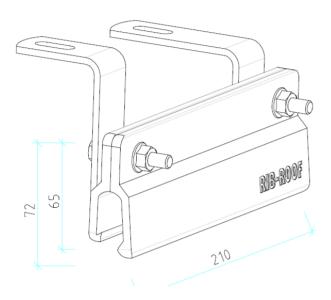

## **TREAD SUPPORT RIB-ROOF SPEED 500**

PRODUCT ILLUSTRATION:

## **PRODUCT DESCRIPTION:**

- Brackets for penetration-free fixing on the RIB-ROOF Speed 500 profiled sheet seam
- Characteristic load bearing capacity accord. to general technical authorisation Z-14.4-774
- Adjustable from 0° to 15° roof pitch

## **TECHNICAL DETAILS:**

|                  | Height h<br>(mm) | Length<br>(mm) | Material thickness<br>(mm) | Weight<br>(kg/unit) | Packaging unit<br>(unit) | Material<br>Aluminium,<br>Alloy |
|------------------|------------------|----------------|----------------------------|---------------------|--------------------------|---------------------------------|
| Tread<br>support | 72               | 210            | 5.00 to 6.00               | 0.656               | 1                        | 6063 T66, AlMgSi 0.5<br>F25     |