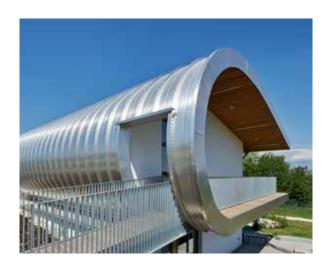

A roof termination that is made to be seen! Especially for smaller roof radii and buildings with special visual requirements, Zambelli offers a particularly appealing variant. Instead of a polygonal design with short lengths, individual rounded segments of the verge termination correspond precisely to the radius of the roof construction.

## **TECHNICAL DETAILS**

- ▶ Single segments in roof-specific radius
- ► Segmental design
- ▶ Individual processing of the fastening
- ▶ The same surfaces and materials as for RIB-ROOF

For more information please visit