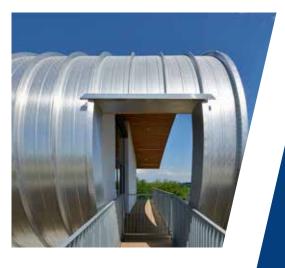

A roof termination that is made to be seen! Especially for smaller roof radii and buildings with special visual requirements, Zambelli offers a particularly appealing variant. Instead of a polygonal design with short lengths, individual rounded segments of the verge termination correspond precisely to the radius of the roof construction.

## **TECHNICAL DETAILS**

- ▶ Single segments in roof-specific radius
- ► Segmental design
- ▶ Individual processing of the fastening
- ▶ The same surfaces and materials as for RIB-ROOF

For more information please visit