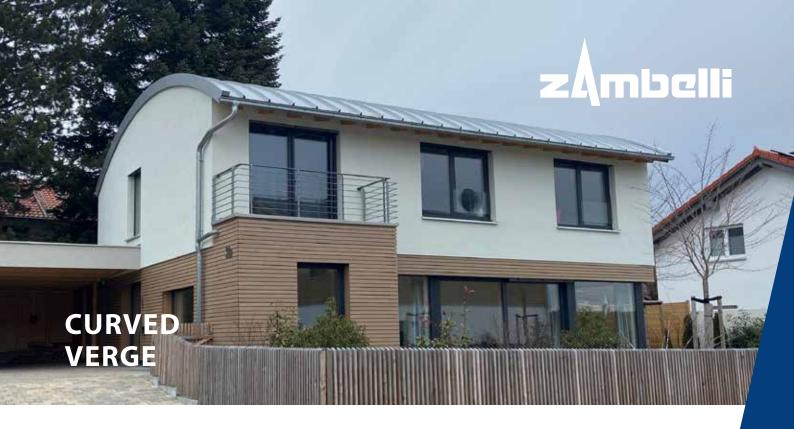

A roof termination that is made to be seen! Especially for smaller roof radii and buildings with special visual requirements, Zambelli offers a particularly appealing variant. Instead of a polygonal design with short lengths, individual rounded segments of the verge termination correspond precisely to the radius of the roof construction.

## **YOUR BENEFITS**

- ► Visually appealing design
- ▶ High-quality and accurate workmanship
- ▶ Timesaving assembly
- ▶ No on-site mitre cuts are required

## **TECHNICAL DETAILS**

- ▶ Single segments in roof-specific radius
- ► Segmental design
- ▶ Individual processing of the fastening
- ▶ The same surfaces and materials as for RIB-ROOF

For more information please visit