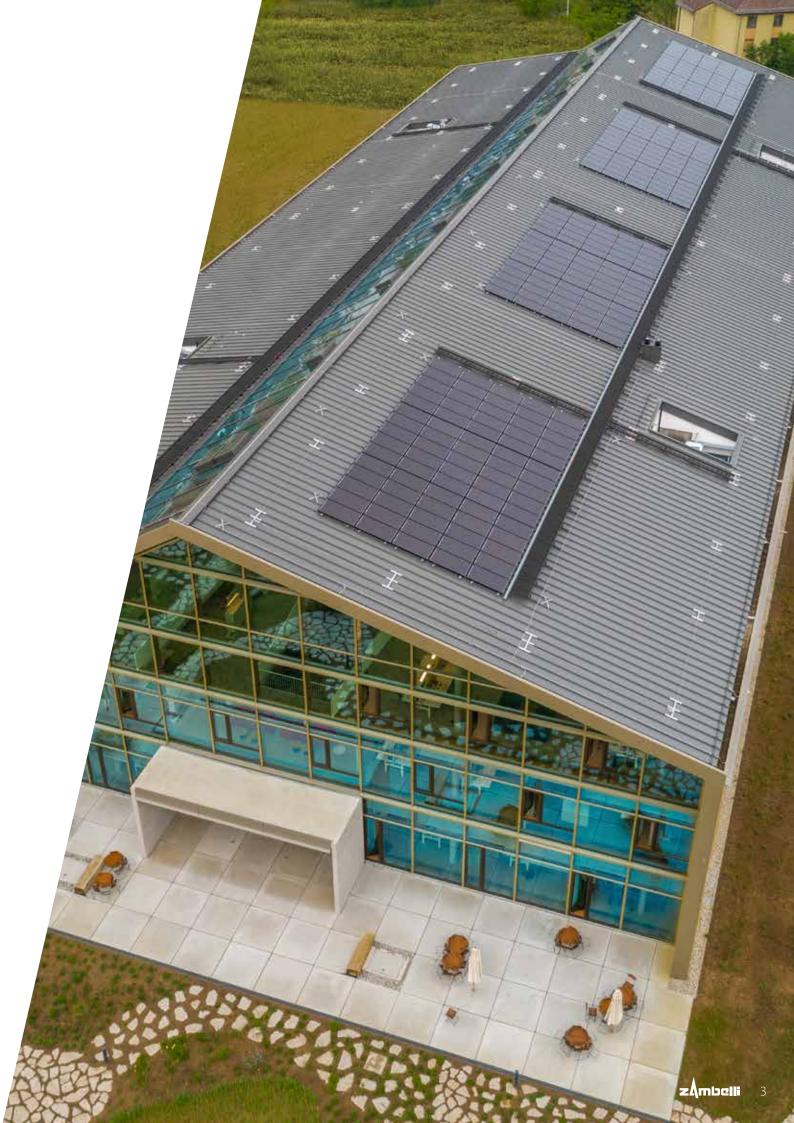

# ZAMBELLI SOLAR BRACKET.

As far as the roof-parallel or raised module mounting systems are concerned, our system-supplied solar brackets are a cost-efficient and quick method of module installation. Whether a new construction, a renovation or retrofitting, we would be glad to demonstrate you – without any obligation on your part – how you can make the most of your roof.

As a new development, Zambelli now offers enhanced, more efficient solar brackets with an integrated mounting angle with a total construction length of 80 mm!