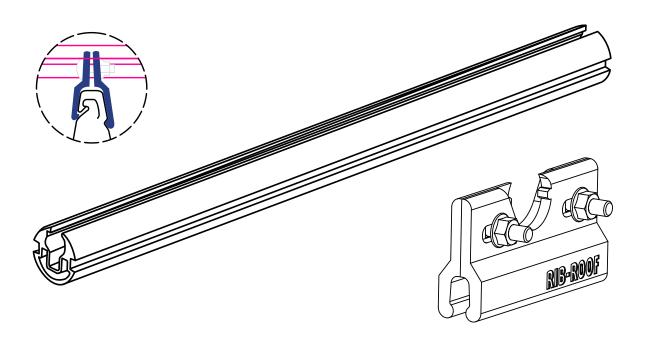

# **SOLAR PIPE & SOLAR PIPE BRACKET.**

Zambelli offers now the complete RIB-ROOF solar system together with the multifunctional solar pipes and tested brackets.