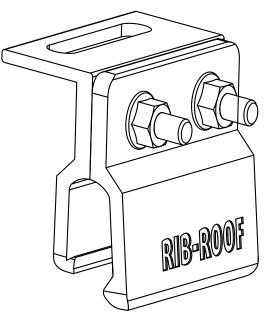

# ZAMBELLI SOLAR BRACKET.

As far as the roof-parallel or raised module mounting systems are concerned, our system-supplied solar brackets are a cost-efficient and quick method of module installation. Whether a new construction, a renovation or retrofitting, we would be glad to demonstrate you – without any obligation on your part – how you can make the most of your roof.

As a new development, Zambelli now offers enhanced, more efficient solar brackets with an integrated mounting angle with a total construction length of 80 mm!