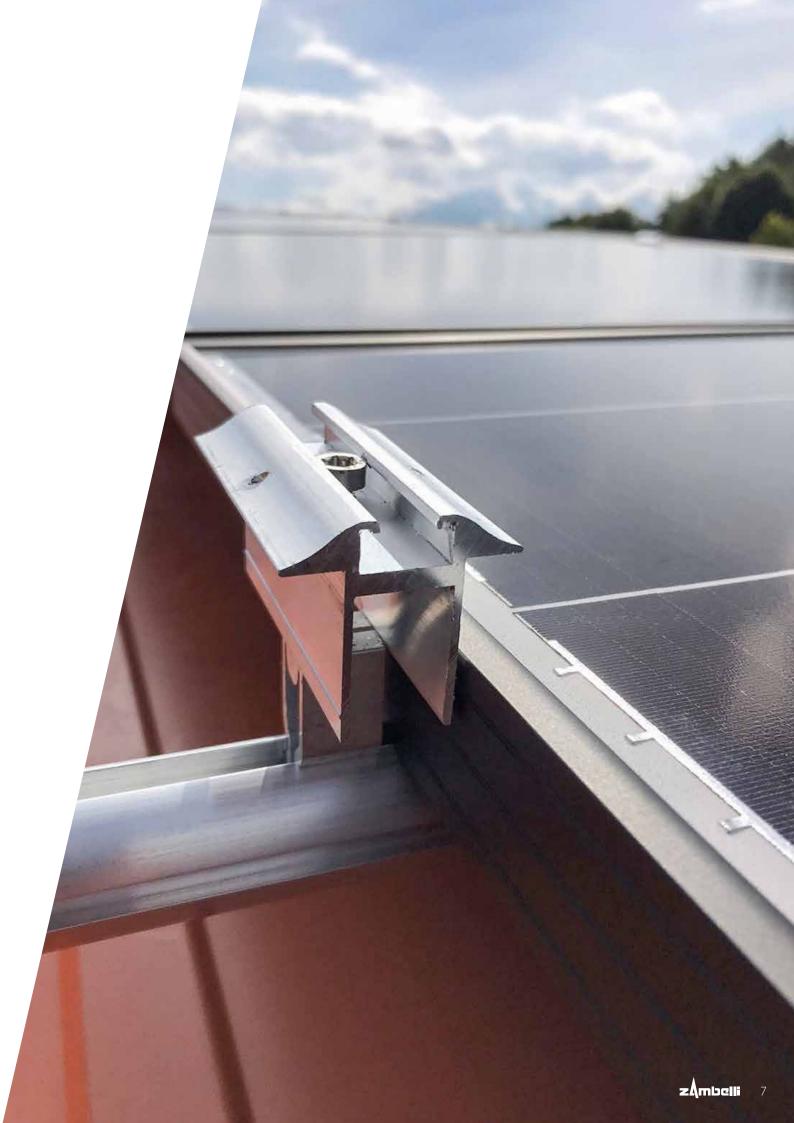

# ZAMBELLI SOLAR BRACKET.

As far as the roof-parallel or raised module mounting systems are concerned, our system-supplied solar brackets are a cost-efficient and quick method of module installation. Whether a new construction, a renovation or retrofitting, we would be glad to demonstrate you – without any obligation on your part – how you can make the most of your roof.

As a new development, Zambelli now offers enhanced, more efficient solar brackets with an integrated mounting angle with a total construction length of 80 mm!

# **SOLAR PIPE & SOLAR PIPE BRACKET.**

Zambelli offers now the complete RIB-ROOF solar system together with the multifunctional solar pipes and tested brackets.