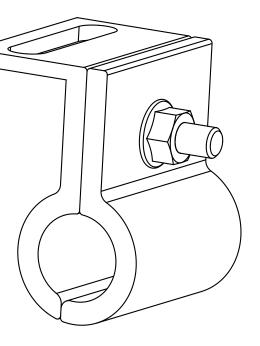

# **SOLAR PIPE & SOLAR PIPE BRACKET.**

Zambelli offers now the complete RIB-ROOF solar system together with the multifunctional solar pipes and tested brackets.

### Your benefits at a glance.

## System.

Coordinated and tested system

#### Installation.

Quick and easy installation without screw connections!

#### Prefabrication.

High level of prefabrication enables reduction in the number of additional building components

#### Flebility.

Flexible use, also for additional façade solutions

#### Fastening.

Mounting options for module clamps also available in our range of products

**Zambelli RIB-ROOF GmbH & Co. KG**Hans-Sachs-Straße 3 + 5
94569 Stephansposching

**Phone** +49 99 31 89590 - 0 **E-mail** rib-roof@zambelli.com www.zambelli.com