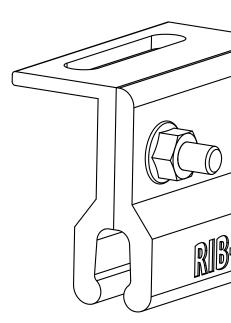

# ZAMBELLI SOLAR BRACKET.

As far as the roof-parallel or raised module mounting systems are concerned, our system-supplied solar brackets are a cost-efficient and quick method of module installation. Whether a new construction, a renovation or retrofitting, we would be glad to demonstrate you – without any obligation on your part – how you can make the most of your roof.

As a new development, Zambelli now offers enhanced, more efficient solar brackets with an integrated mounting angle with a total construction length of 80 mm!